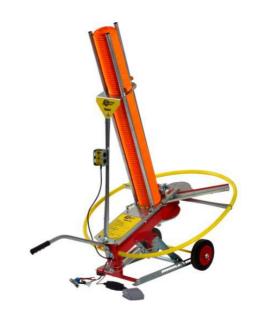

### **SUPER STAR RAPID-90**

12 volts. Including handle & wheels

- •Compact and lightweight trap for expert and casual shooters alike.
- •Easily adjustable.