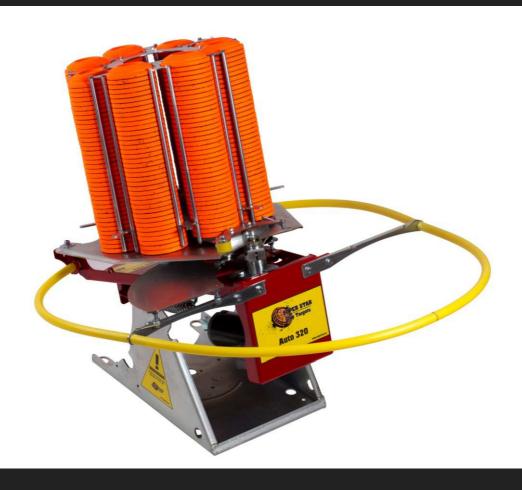

## **SUPER STAR AUTO-320**

12 volts. Right & Left handed version

- •Very versatile automatic clay trap which enable all shooting disciplines: Sporting Targets, skeet, dtl, abt, ...
- •Right & Left handed version.
- ·Light and highly portable.