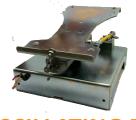

## **SUPER STAR AUTO-320**

12 volts. Right & Left handed version

- •Very versatile automatic clay trap which enable all shooting disciplines: Sporting Targets, skeet, dtl, abt, ...
- •Right & Left handed version.
- ·Light and highly portable.