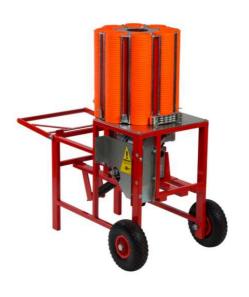

# **TRAPS**

Super star traps are made with quality engineering, hightlighting their versatility, extremely rapid cycle-rate, super lightweight and portable.

## **SUPER STAR AUTO-320**

12 volts. Right & Left handed version

- •Very versatile automatic clay trap which enable all shooting disciplines: Sporting Targets, skeet, dtl, abt, ...
- •Right & Left handed version.
- ·Light and highly portable.