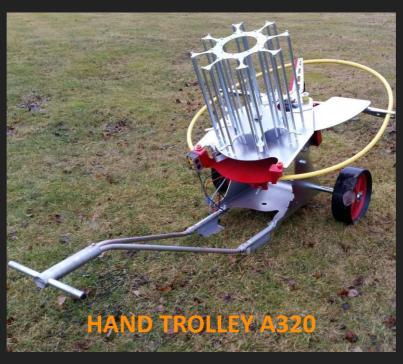

## **SUPER STAR AUTO-320**

12 volts. Right & Left handed version

- •Very versatile automatic clay trap which enable all shooting disciplines: Sporting Targets, skeet, dtl, abt, ...
- •Right & Left handed version.
- ·Light and highly portable.