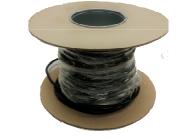

RADIO SYSTEM RAPID

**50 m EXTENSION CABLE** 

OSCILLATING BASE W. VERTICAL LIFT A320

OSCILLATING BASE W. VERTICAL LIFT RAPID

MIDI INSERTS
A320

MIDI INSERTS A320