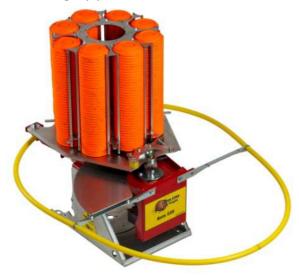

# **TRAPS 2017**

#### **SUPER STAR CLAY TARGETS**

Super Star is a leading manufacturer of clay pigeons.

Since 1975, we offer a full line of clay targets for Trap, Double Trap, Skeet and Sporting Clay Shooting, as well as excellent traps for Sporting Clay Shooting.











# **TRAPS**

Super star traps are made with quality engineering, hightlighting their versatility, extremely rapid cycle-rate, super lightweight and portable.

## **SUPER STAR AUTO-320**

12 volts. Right & Left handed version

- •Very versatile automatic clay trap which enable all shooting disciplines: Sporting Targets, skeet, dtl, abt, ...
- •Right & Left handed version.
- ·Light and highly portable.



# **SUPER STAR RABBIT-320**

12 volts. Including handle & wheels

### **SUPER STAR RAPID-90**

12 volts. Including handle & wheels

- •Compact and lightweight trap for expert and casual shooters alike.
- •Easily adjustable.







# **ACCESORIES**

Super star offers a full range of accessories for traps all of them quality engineering.



**RADIO RECEIVER** 



Tx1, Tx4, Tx8, Tx16
TRANSMITTER OSC



RADIO SYSTEM
OSCILLATING BASE A320



RADIO SYSTEM GAME FLUSH



RADIO SYSTEM RAPID



**50 m EXTENSION CABLE** 



OSCILLATING BASE W. VERTICAL LIFT A320



OSCILLATING BASE W. VERTICAL LIFT RAPID



MIDI INSERTS
A320



MIDI INSERTS A320



### **CLAY TARGETS AND TRAPS**







CONTACT
SUPER STAR CLAY TARGETS
Norra Säm
SE 524 93 Herrljunga, Sweden

Phone No.: +46 513 722 80 E-mail: info@sup