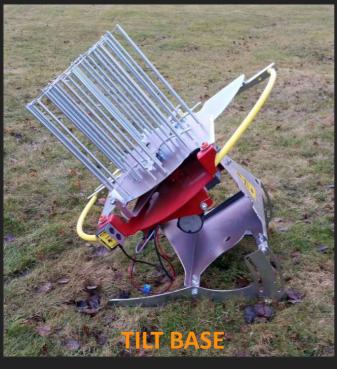

## **SUPER STAR AUTO-320**

12 volts. Right & Left handed version

- •Very versatile automatic clay trap which enable all shooting disciplines: Sporting Targets, skeet, dtl, abt, ...
- •Right & Left handed version.
- ·Light and highly portable.