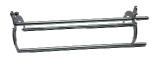

handed version

- •Very versatile automatic clay trap which enable all shooting disciplines: Sporting Targets, skeet, dtl, abt, ...
- •Right & Left handed version.
- ·Light and highly portable.



# **SUPER STAR RABBIT-320**

12 volts. Including handle & wheels

### **SUPER STAR RAPID-90**

12 volts. Including handle & wheels

- •Compact and lightweight trap for expert and casual shooters alike.
- •Easily adjustable.







# **ACCESORIES**

Super star offers a full range of accessories for traps all of them quality engineering.



**RADIO RECEIVER** 



Tx1, Tx4, Tx8, Tx16
TRANSMITTER OSC



RADIO SYSTEM
OSCILLATING BASE A320



RADIO SYSTEM GAME FLUSH



RADIO SYSTEM RAPID



**50 m EXTENSION CABLE** 



OSCILLATING BASE W. VERTICAL LIFT A320



OSCILLATING BASE W. VERTICAL LIFT RAPID



MIDI INSERTS
A320



MIDI INSERTS A320



### **CLAY TARGETS AND TRAPS**







CONTACT
SUPER STAR CLAY TARGETS
Norra Säm
SE 524 93 Herrljunga, Sweden

Phone No.: +46 513 722 80 E-mail: info@superstar.se Website: www.superstar.se