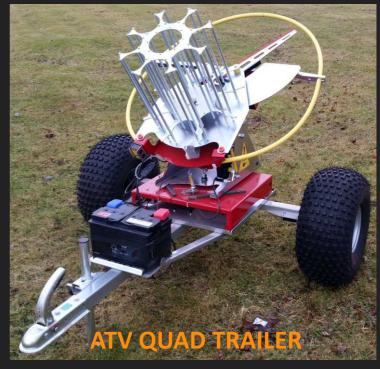

## **SUPER STAR AUTO-320**

12 volts. Right & Left handed version

- •Very versatile automatic clay trap which enable all shooting disciplines: Sporting Targets, skeet, dtl, abt, ...
- •Right & Left handed version.
- ·Light and highly portable.