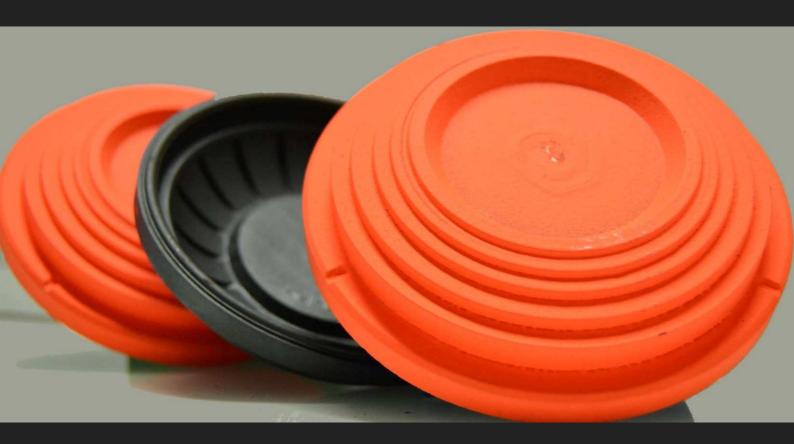

# **CLAY TARGETS**

Thanks to our good engineering and cost effective solutions, we can control all the quality parameters and offer a great value for money, highlighting from our clay targets, their hi-breakability, consistent flight path, absence of nobirds and the easy open box.

### SUPER STAR STANDARD

Ø110 mm – W. 105 gr <u>Packing</u>: 150 units/box, 15,9 kgs./box

Easy-open box