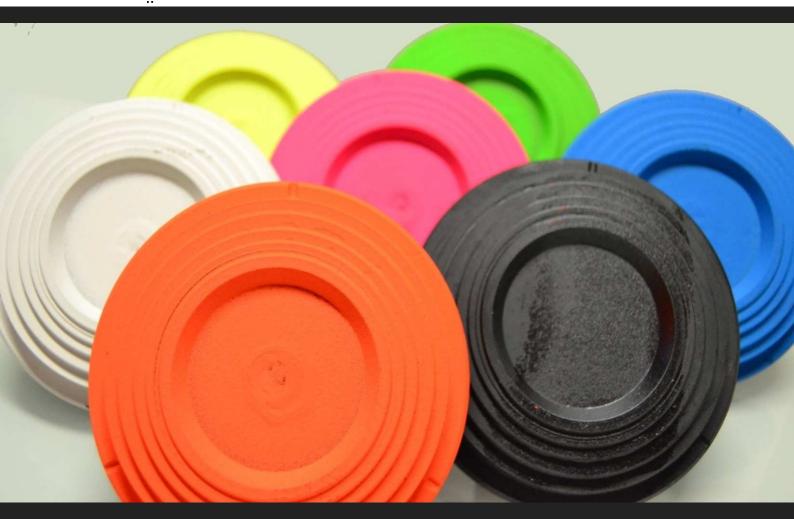

# **CLAY TARGETS**

Thanks to our good engineering and cost effective solutions, we can control all the quality parameters and offer a great value for money, highlighting from our clay targets, their hi-breakability, consistent flight path, absence of nobirds and the easy open box.

### SUPER STAR STANDARD

Ø110 mm – W. 105 gr <u>Packing</u>: 150 units/box, 15,9 kgs./box

Easy-open box