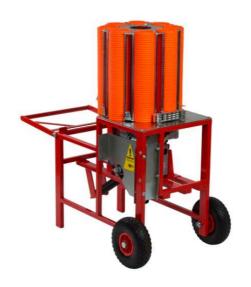

# **TRAPS**

Super star traps are made with quality engineering, hightlighting their versatility, extremely rapid cycle-rate, super lightweight and portable.

## **SUPER STAR RAPID-90**

12 volts. Including handle & wheels