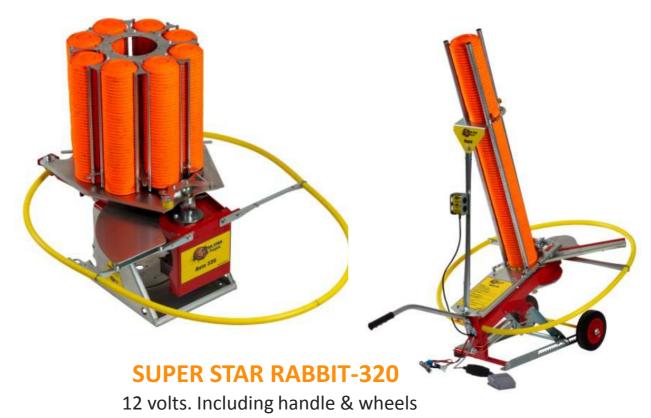

ity, consistent flight path, absence of nobirds and the easy open box.

### SUPER STAR STANDARD















Ø110 mm – W. 105 gr <u>Packing</u>: 150 units/box, 15,9 kgs./box

Easy-open box



### **STANDARD FINALE**



## **STANDARD ECO**







# **SPORTING CLAY TARGETS**













#### **AUTO-RABBIT**

Ø110 mm – W. 112 gr Packing: 150 units/box, 17 kgs./box

**MIDI-90** 

Ø90 mm – W. 80 gr Packing: 150 units/box, 12 kgs./box

## **BATTUE**

Ø108 mm – W. 82 gr Packing: 180 units/box, 15 kgs./box



# **TRAPS**

Super star traps are made with quality engineering, hightlighting their versatility, extremely rapid cycle-rate, super lightweight and portable.

# **SUPER STAR AUTO-320**

12 volts. Right & Left handed version

## **SUPER STAR RAPID-90**

12 volts. Including handle & wheels











# SHIPPING DETAILS

Delivery worldwide, palletised by 20', or 40' container or truck

Truck >28.000 kgs.\* >255.750 units\*

20' Container 18.000 kgs.\* 166.200 units\*

40' Container >28.000 kgs.\* >255.750 units\*

\*Depending on country regulations

# **CONTACT SUPER STAR CLAY TARGETS**

Norra Säm SE 524 93 Herrljunga, Sweden Phone No.: +46 513 722 80 E-mail: info@superstar.se Website: www.superstar.se