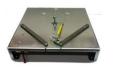

anded version.
•Light and highly portable.

#### **SUPER STAR RAPID-90**

12 volts. Including handle & wheels



 Compact and lightweight trap for expert and casual shooters alike.
 Easily adjustable.

### **SUPER STAR RABBIT/CHONDELLE 320**



Versatile Rabbit Trap for all shooting grounds

Right or left Rabbit

Standard clays in loop close to vertical teal
Easily portable thanks to handles and wheel
A trap to a affordable price developed and built for many years of reliable use.

•Powered by a 12v battery (not included) •Capacity 280 Rabbit or 320 standard targets



## ACCESORIES

Super star offers a full range of accessories for traps all of them quality engineering.

Tx1, Tx4, Tx16

#### **RADIO RECEIVER**



RADIO SYSTEM GAME FLUSH



# 

#### OSCILLATING BASE W. VERTICAL LIFT A320



#### SOLAR CHARGE KIT



### VERTICAL LIFT RAPID



#### TRAPLIFE BOX



www.superstar.se



#### **50 m EXTENSION CABLE**



**RADIO SYSTEM** 

RAPID

TRANSMITTER OSCILLATING BASE A320



CAROUSEL

**MIDI & MINI A320** 

**OSCILLATING BASE W.** 



**RADIO SYSTEM** 

**MIDI/MINI INSERTS A320** 



## **Simulated Game Trailer**



CONTACT SUPER STAR CLAY TARGETS Norra Säm SE 524 93 Herrljunga, Sweden

Phone No.: +46 513 722 80 E-mail: info@superstar.se Website: www.superstar.se