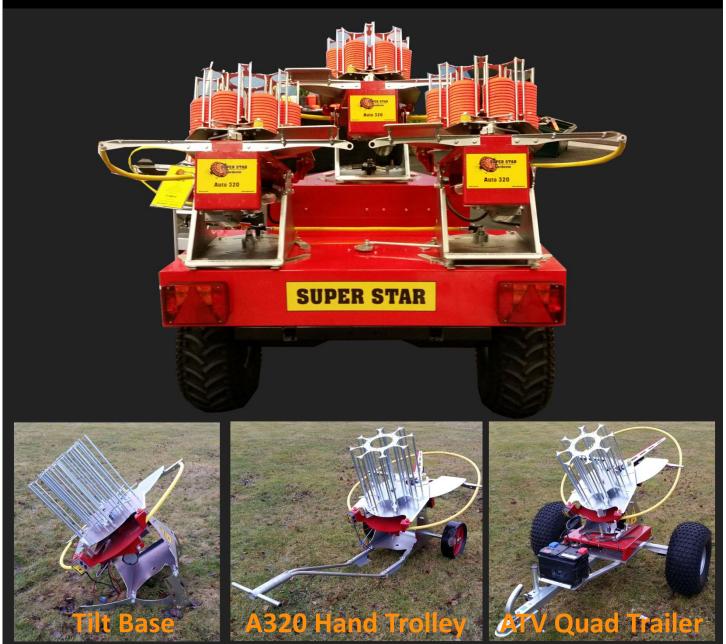

#### **SUPER STAR AUTO-320**

12 volts. Right & Left handed version

•Very versatile automatic clay trap which enable all shooting disciplines: Sporting Targets, skeet, dtl, abt, ...
•Right & Left handed version.
•Light and highly portable.

## **Simulated Game Trailer**

CONTACT SUPER STAR CLAY TARGETS Norra Säm SE 524 93 Herrljunga, Sweden

Phone No.: +46 513 722 80 E-mail: info@superstar.se Website: www.superstar.se