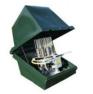

12 volts. Including handle & wheels



 Compact and lightweight trap for expert and casual shooters alike.
 Easily adjustable.

### **SUPER STAR RABBIT/CHONDELLE 320**



Versatile Rabbit Trap for all shooting grounds

Right or left Rabbit

Standard clays in loop close to vertical teal
Easily portable thanks to handles and wheel
A trap to a affordable price developed and built for many years of reliable use.

•Powered by a 12v battery (not included) •Capacity 280 Rabbit or 320 standard targets



## ACCESORIES

Super star offers a full range of accessories for traps all of them quality engineering.

Tx1, Tx4, Tx16

#### **RADIO RECEIVER**



RADIO SYSTEM GAME FLUSH



# 

#### OSCILLATING BASE W. VERTICAL LIFT A320



#### SOLAR CHARGE KIT



### VERTICAL LIFT RAPID



#### TRAPLIFE BOX



www.superstar.se



#### **50 m EXTENSION CABLE**



**RADIO SYSTEM** 

RAPID

TRANSMITTER OSCILLATING BASE A320



CAROUSEL

**MIDI & MINI A320** 

**OSCILLATING BASE W.** 



**RADIO SYSTEM** 

**MIDI/MINI INSERTS A320** 



## **Simulated Game Trailer**



CONTACT SUPER STAR CLAY TARGETS Norra Säm SE 524 93 Herrljunga, Sweden

Phone No.: +46 513 722 80 E-mail: info@superstar.se Website: www.superstar.se