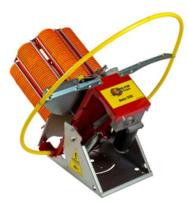

### **SUPER STAR RABBIT/CHONDELLE 320**

Versatile Rabbit Trap for all shooting grounds

Right or left Rabbit

Standard clays in loop close to vertical teal
Easily portable thanks to handles and wheel
A trap to a affordable price developed and built for many years of reliable use.

•Powered by a 12v battery (not included) •Capacity 280 Rabbit or 320 standard targets