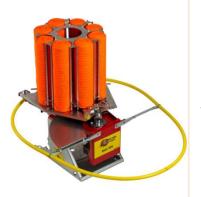

#### **SUPER STAR AUTO-320**

12 volts. Right & Left handed version

•Very versatile automatic clay trap which enable all shooting disciplines: Sporting Targets, skeet, dtl, abt, ...
•Right & Left handed version.
•Light and highly portable.