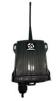

l shooting disciplines: Sporting Targets, skeet, dtl, abt, ...
•Right & Left handed version.
•Light and highly portable.

#### **SUPER STAR RAPID-90**

12 volts. Including handle & wheels



 Compact and lightweight trap for expert and casual shooters alike.
 Easily adjustable.

### **SUPER STAR RABBIT/CHONDELLE 320**



Versatile Rabbit Trap for all shooting grounds

Right or left Rabbit

Standard clays in loop close to vertical teal
Easily portable thanks to handles and wheel
A trap to a affordable price developed and built for many years of reliable use.

•Powered by a 12v battery (not included) •Capacity 280 Rabbit or 320 standard targets



## ACCESORIES

Super star offers a full range of accessories for traps all of them quality engineering.

Tx1, Tx4, Tx16

#### **RADIO RECEIVER**



RADIO SYSTEM GAME FLUSH



# 

#### OSCILLATING BASE W. VERTICAL LIFT A320



#### SOLAR CHARGE KIT



### VERTICAL LIFT RAPID



#### TRAPLIFE BOX



www.superstar.se



#### **50 m EXTENSION CABLE**



**RADIO SYSTEM** 

RAPID

TRANSMITTER OSCILLATING BASE A320



CAROUSEL

**MIDI & MINI A320** 

**OSCILLATING BASE W.** 



**RADIO SYSTEM** 

**MIDI/MINI INSERTS A320** 



## **Simulated Game Trailer**



CONTACT SUPER STAR CLAY TARGETS Norra Säm SE 524 93 Herrljunga, Sweden

Phone No.: +46 513 722 80 E-mail: info@superstar.se Website: www.superstar.se