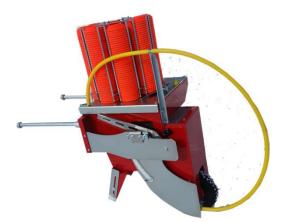

### **SUPER STAR RABBIT/CHONDELLE 320**

Versatile Rabbit Trap for all shooting grounds

Right or left Rabbit

Standard clays in loop close to vertical teal
Easily portable thanks to handles and wheel
A trap to a affordable price developed and built for many years of reliable use.

•Powered by a 12v battery (not included) •Capacity 280 Rabbit or 320 standard targets