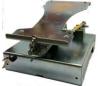

UPER STAR RAPID-90**

12 volts. Including handle & wheels



 Compact and lightweight trap for expert and casual shooters alike.
 Easily adjustable.

### **SUPER STAR RABBIT/CHONDELLE 320**



Versatile Rabbit Trap for all shooting grounds

Right or left Rabbit

Standard clays in loop close to vertical teal
Easily portable thanks to handles and wheel
A trap to a affordable price developed and built for many years of reliable use.

•Powered by a 12v battery (not included) •Capacity 280 Rabbit or 320 standard targets



## ACCESORIES

Super star offers a full range of accessories for traps all of them quality engineering.

Tx1, Tx4, Tx16

#### **RADIO RECEIVER**



RADIO SYSTEM GAME FLUSH



# 

#### OSCILLATING BASE W. VERTICAL LIFT A320



#### SOLAR CHARGE KIT



### VERTICAL LIFT RAPID



#### TRAPLIFE BOX



www.superstar.se



#### **50 m EXTENSION CABLE**



**RADIO SYSTEM** 

RAPID

TRANSMITTER OSCILLATING BASE A320



CAROUSEL

**MIDI & MINI A320** 

**OSCILLATING BASE W.** 



**RADIO SYSTEM** 

**MIDI/MINI INSERTS A320** 



## **Simulated Game Trailer**



CONTACT SUPER STAR CLAY TARGETS Norra Säm SE 524 93 Herrljunga, Sweden

Phone No.: +46 513 722 80 E-mail: info@superstar.se Website: www.superstar.se