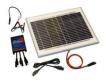

highly portable.

#### **SUPER STAR RAPID-90**

12 volts. Including handle & wheels



 Compact and lightweight trap for expert and casual shooters alike.
 Easily adjustable.

### **SUPER STAR RABBIT/CHONDELLE 320**



Versatile Rabbit Trap for all shooting grounds

Right or left Rabbit

Standard clays in loop close to vertical teal
Easily portable thanks to handles and wheel
A trap to a affordable price developed and built for many years of reliable use.

•Powered by a 12v battery (not included) •Capacity 280 Rabbit or 320 standard targets



## ACCESORIES

Super star offers a full range of accessories for traps all of them quality engineering.

Tx1, Tx4, Tx16

#### **RADIO RECEIVER**



RADIO SYSTEM GAME FLUSH



# 

#### OSCILLATING BASE W. VERTICAL LIFT A320



#### SOLAR CHARGE KIT



### VERTICAL LIFT RAPID



#### TRAPLIFE BOX



www.superstar.se



#### **50 m EXTENSION CABLE**



**RADIO SYSTEM** 

RAPID

TRANSMITTER OSCILLATING BASE A320



CAROUSEL

**MIDI & MINI A320** 

**OSCILLATING BASE W.** 



**RADIO SYSTEM** 

**MIDI/MINI INSERTS A320** 



## **Simulated Game Trailer**



CONTACT SUPER STAR CLAY TARGETS Norra Säm SE 524 93 Herrljunga, Sweden

Phone No.: +46 513 722 80 E-mail: info@superstar.se Website: www.superstar.se