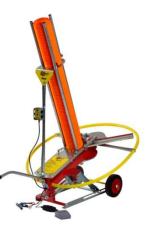

#### **SUPER STAR RAPID-90**

12 volts. Including handle & wheels

 Compact and lightweight trap for expert and casual shooters alike.
 Easily adjustable.